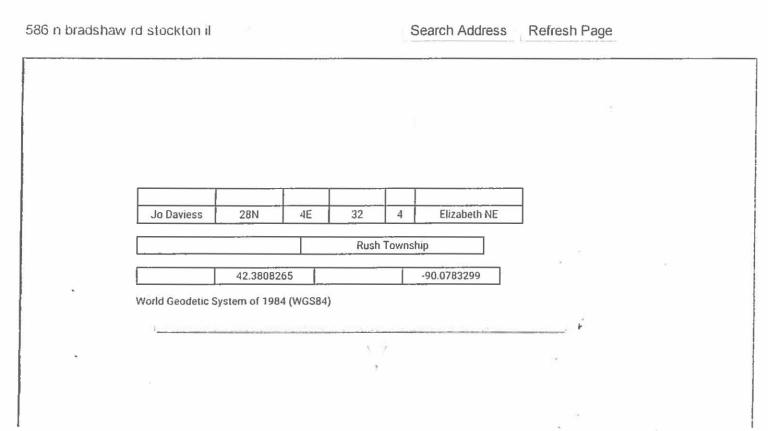

  Bradley Mapes
  586 N. Bradshaw Rd.
  Stockton, Illinois 61085
- 3. The proposed water pollution control facilities in this request are located at Section 32, T28N, R4E of the 4th P.M. in Jo Daviess County, at the above street address and consist of the following:

The water pollution control facilities in this request include the following:

Bradley Mapes 586 N. Bradshaw Road Stockton, IL 61085

Section 31 & 32, T28N, R4E of the 4th PM in Jo Daviess County

Livestock waste management facilities consist of one concrete manure pit (243.92 ft. x 49.81 ft. x 10 ft. deep) with slotted floors over the pit to collect livestock waste. These livestock waste management facilities are used to collect, transport, and/or store livestock waste prior to cropland application.

## Watershed Unit Tax Certification Review Sheet

| Project Name: Bradley Mapes                                                                                                                                                                                                                                                                                       | Location: Stockton                                               |  |  |
|-------------------------------------------------------------------------------------------------------------------------------------------------------------------------------------------------------------------------------------------------------------------------------------------------------------------|------------------------------------------------------------------|--|--|
| Reviewer: Jenny Larsen                                                                                                                                                                                                                                                                                            | Date: 01/29/2-15                                                 |  |  |
| Log number: TC-05-15                                                                                                                                                                                                                                                                                              | Type: Agchem X Livestock                                         |  |  |
| Applicant:<br>Bradley Mapes<br>586 N. Bradshaw Rd.<br>Stockton, IL 61085                                                                                                                                                                                                                                          | Contact: Kimberly Mapes Phone: (815)947-3124                     |  |  |
| Facility:<br>586 N. Bradshaw Rd.<br>Stockton, IL 61085                                                                                                                                                                                                                                                            | Property ID: 15-000-309-00 & 15-000-310-00<br>County: Jo Daviess |  |  |
| Legal Description:                                                                                                                                                                                                                                                                                                | Signature: Bradley Mapes                                         |  |  |
| S: 31 & 32 T: 28N R: 4E PM: 4 <sup>th</sup>                                                                                                                                                                                                                                                                       | Title: Owner                                                     |  |  |
| Date Control Devices installed: 10/14                                                                                                                                                                                                                                                                             | Provided Fair cash Value:<br>650,000                             |  |  |
| Wastes: X Livestock waste is applied to cropland.  Agrichemical rinsate and spillage is recycled through the facility and/or land applied.  Other:  Physical Description of Pollution Control Devices:                                                                                                            |                                                                  |  |  |
| This facility consists of one concrete manure pit (243.92 ft. x 49.81 ft. x 10 ft.) with slotted floors to collect livestock waste. The manure is pumped out of the pits and applied to the fields as crop fertilizer.                                                                                            |                                                                  |  |  |
| I spoke with Kim Mapes on 2/18/2015 and she confirmed that they are applying for just the pit and slotted floors beneath the building labeled 'confinement building 2014' to be certified as a pollution control facility.                                                                                        |                                                                  |  |  |
| I spoke with Kim Mapes on 8/12/2015 and she confirmed that she does not want the coverall bedded pack barn and manure stacking area certified as a pollution control. See email attached. She also confirmed that the facility lies in the middle of two section and parcel numbers. The facility manages cattle. |                                                                  |  |  |
| The primary purpose for these structures is to contain livestock waste thereby preventing contaminated water runoff.                                                                                                                                                                                              |                                                                  |  |  |
| Recommended Action: Permit the above mentioned structures.                                                                                                                                                                                                                                                        |                                                                  |  |  |
|                                                                                                                                                                                                                                                                                                                   |                                                                  |  |  |