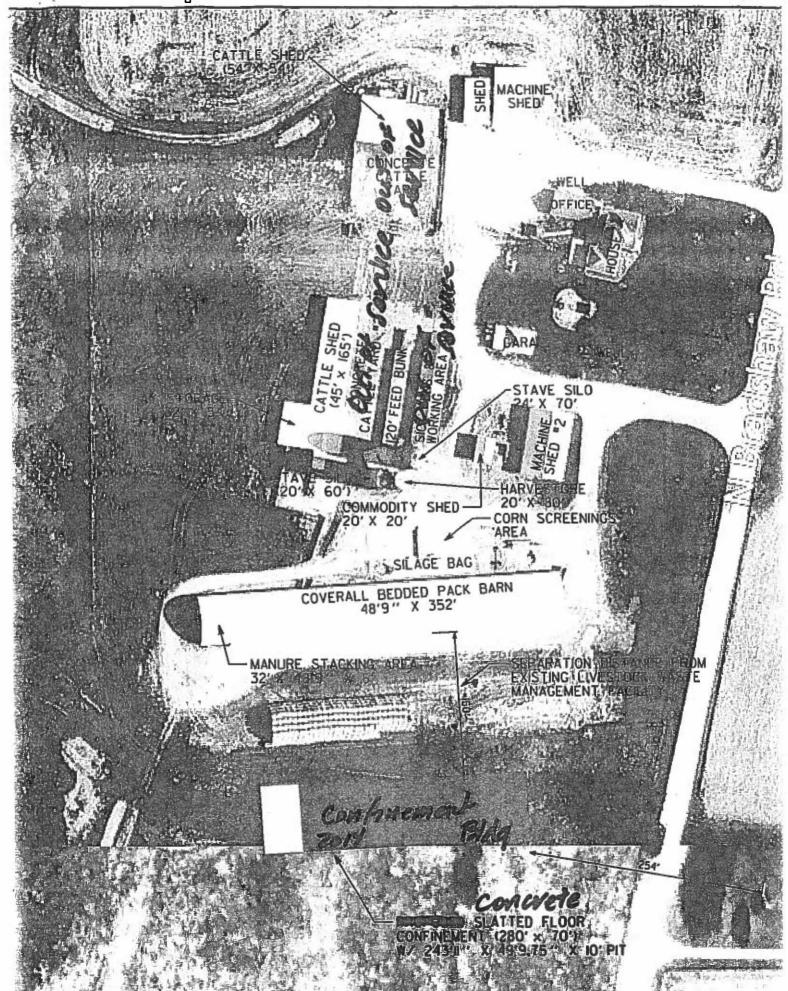

Livestock waste handling facilities consisting of one concretemanure-pit (approximately 243.92 ft. x 49.81 ft. x 10 ft. deep) with slotted floors over the pit to collect livestock waste.

- These livestock waste management facilities are used to collect, transport and/or store livestock wastes prior to cropland application, and are further described in Exhibit A.
- 5. Section 11-10 of the Property Tax Code, 35 ILCS 200/11-10 (2014), and Section 125.200(a)(1) of the Board's regulations, 35 III. Adm. Code 125.200(a)(1), define pollution control facilities as:

The water pollution control facilities in this request include the following:

Bradley Mapes 586 N. Bradshaw Road Stockton, IL 61085

Section 31 & 32, T28N, R4E of the 4th PM in Jo Daviess County

Livestock waste management facilities consist of one concrete manure pit (243.92 ft. x 49.81 ft. x 10 ft. deep) with slotted floors over the pit to collect livestock waste. These livestock waste management facilities are used to collect, transport, and/or store livestock waste prior to cropland application.

## Watershed Unit Tax Certification Review Sheet

| Project Name: Bradley Mapes                                                                                                                                                                                                                                                                                       | Location: Stockton                                               |  |  |
|-------------------------------------------------------------------------------------------------------------------------------------------------------------------------------------------------------------------------------------------------------------------------------------------------------------------|------------------------------------------------------------------|--|--|
| Reviewer: Jenny Larsen                                                                                                                                                                                                                                                                                            | Date: 01/29/2-15                                                 |  |  |
| Log number: TC-05-15                                                                                                                                                                                                                                                                                              | Type: Agchem X Livestock                                         |  |  |
| Applicant:<br>Bradley Mapes<br>586 N. Bradshaw Rd.<br>Stockton, IL 61085                                                                                                                                                                                                                                          | Contact: Kimberly Mapes Phone: (815)947-3124                     |  |  |
| Facility:<br>586 N. Bradshaw Rd.<br>Stockton, IL 61085                                                                                                                                                                                                                                                            | Property ID: 15-000-309-00 & 15-000-310-00<br>County: Jo Daviess |  |  |
| Legal Description:                                                                                                                                                                                                                                                                                                | Signature: Bradley Mapes                                         |  |  |
| S: 31 & 32 T: 28N R: 4E PM: 4 <sup>th</sup>                                                                                                                                                                                                                                                                       | Title: Owner                                                     |  |  |
| Date Control Devices installed: 10/14                                                                                                                                                                                                                                                                             | Provided Fair cash Value:<br>650,000                             |  |  |
| Wastes: X Livestock waste is applied to cropland.  Agrichemical rinsate and spillage is recycled through the facility and/or land applied.  Other:  Physical Description of Pollution Control Devices:                                                                                                            |                                                                  |  |  |
| This facility consists of one concrete manure pit (243.92 ft. x 49.81 ft. x 10 ft.) with slotted floors to collect livestock waste. The manure is pumped out of the pits and applied to the fields as crop fertilizer.                                                                                            |                                                                  |  |  |
| I spoke with Kim Mapes on 2/18/2015 and she confirmed that they are applying for just the pit and slotted floors beneath the building labeled 'confinement building 2014' to be certified as a pollution control facility.                                                                                        |                                                                  |  |  |
| I spoke with Kim Mapes on 8/12/2015 and she confirmed that she does not want the coverall bedded pack barn and manure stacking area certified as a pollution control. See email attached. She also confirmed that the facility lies in the middle of two section and parcel numbers. The facility manages cattle. |                                                                  |  |  |
| The primary purpose for these structures is to contain livestock waste thereby preventing contaminated water runoff.                                                                                                                                                                                              |                                                                  |  |  |
| Recommended Action: Permit the above mentioned structures.                                                                                                                                                                                                                                                        |                                                                  |  |  |
|                                                                                                                                                                                                                                                                                                                   |                                                                  |  |  |